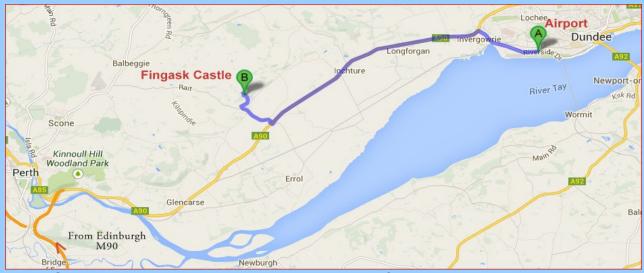

From London City Airport (located in the middle of the Thames) there are daily flights to Dundee.

Fingask Castle is about 15 minutes by car from the Dundee airport,

Gill, Andrew's assistant, will be glad to arrange for taxi pick-ups.